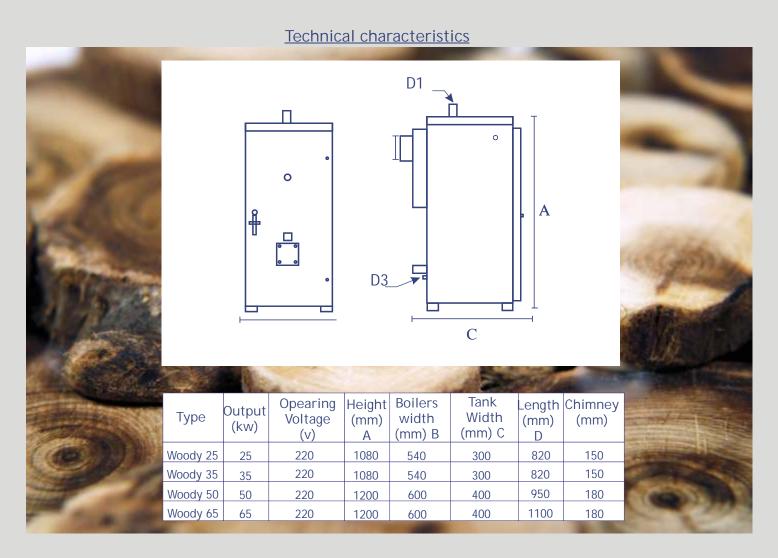

## Boiler's description

High quality steel type St 37-2, DIN 17100 is used for the production of Woody boilers.

Woody boiler series has four types 25kw, 35kw, 50kw and 65kw

The operation of Woody boiler is very simple