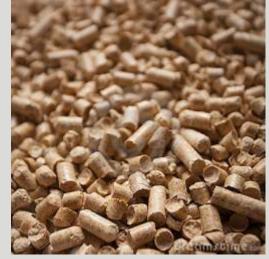

Wood and wood pellets are a renewable energy source. Wood pellets have high heating efficiency due to low moisture and high density.

This product is easy to use and storage as their size is small. Delivered in 15kg packing.