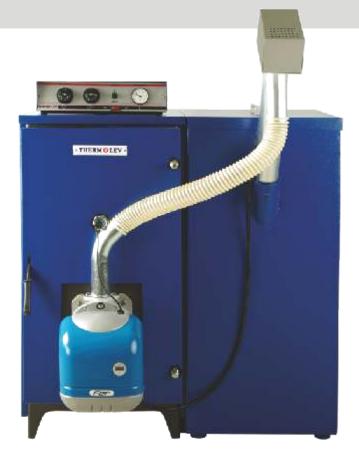

## Steel pellet boiler Spark! series

Spark! pellet boiler mini gives warmth to houses that they have limited space to install and storage a big pellet boiler.

Spark! pellet boilers are manufactured according European standards ISO 9001:2008, EN 309, DIN 4702.

## Description

Spark! pellet boilers have four types 25kw,35kw,50kw and 65kw Operation

- •The operation of Spark! pellet boiler is totally automated.
- •Requires no user intervention other than the supply of the fuel.
- •Operation is done easily from the room thermostat.
- •The initial lighting of the boiler is succeed automatically from the room thermostat.
- •The burner is equipped with advanced automatic diagnosis.
- •In case of disorder screen blinks indicating the error code.
- •The burner has high efficiency, quiet flame and low emissions of CO, Nox.
- •The cleaning of the boiler is easy and done at long intervals.

The automated system for pellets Spark! consists of steel boiler, burner, control panel, automatic feeding mechanism and the fuel tank.