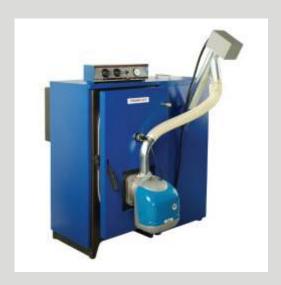

## Steel pellet boiler Spark! series

Spark! pellet boiler mini gives warmth to houses that they have limited space to install and storage a big pellet boiler.

Spark! pellet boilers are manufactured according European standards ISO 9001:2008, EN 309, DIN 4702.

## Description

Spark! pellet boilers have four types 25kw,35kw,50kw and 65kw Operation

- •The operation of Spark! pellet boiler is totally automated.
- •Requires no user intervention other than the supply of the fuel.
- •Operation is done easily from the room thermostat.
- •The initial lighting of the boiler is succeed automatically from the room thermostat.
- •The burner is equipped with advanced automatic diagnosis.
- •In case of disorder screen blinks indicating the error code.
- •The burner has high efficiency, quiet flame and low emissions of CO, Nox.
- •The cleaning of the boiler is easy and done at long intervals.

The automated system for pellets Spark! consists of steel boiler, burner, control panel, automatic feeding mechanism and the fuel tank.