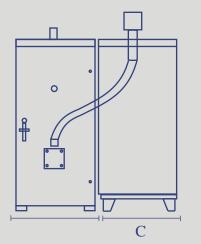

### Technical characteristics

| Туре      | Output<br>(kw) | Opearing<br>Voltage<br>(v) | Height (mm) | Boilers<br>width<br>(mm) B | Tank<br>Width<br>(mm) C | Length<br>(mm)<br>D | Chimney<br>(mm) |
|-----------|----------------|----------------------------|-------------|----------------------------|-------------------------|---------------------|-----------------|
| Spark! 25 | 25             | 220                        | 1080        | 540                        | 300                     | 820                 | 150             |
| Spark! 35 | 35             | 220                        | 1080        | 540                        | 300                     | 820                 | 150             |
| Spark! 50 | 50             | 220                        | 1200        | 600                        | 400                     | 950                 | 180             |
| Spark! 65 | 65             | 220                        | 1200        | 600                        | 400                     | 1100                | 180             |