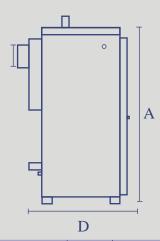

### Technical characteristics

| Туре      | Output<br>(kw) | Opearing<br>Voltage<br>(v) | Height (mm) | Boilers<br>width<br>(mm) B | Tank<br>Width<br>(mm) C | Length<br>(mm)<br>D | Chimney<br>(mm) |
|-----------|----------------|----------------------------|-------------|----------------------------|-------------------------|---------------------|-----------------|
| Spark! 25 | 25             | 220                        | 1080        | 540                        | 300                     | 820                 | 150             |
| Spark! 35 | 35             | 220                        | 1080        | 540                        | 300                     | 820                 | 150             |
| Spark! 50 | 50             | 220                        | 1200        | 600                        | 400                     | 950                 | 180             |
| Spark! 65 | 65             | 220                        | 1200        | 600                        | 400                     | 1100                | 180             |