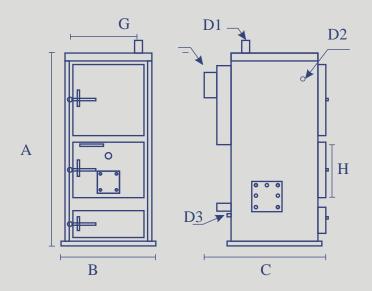

Solid fuel boiler BM series can burn:

|     | Α          | B<br>[ mm ] | C    | Dimensions of combustion ch. |        |        |
|-----|------------|-------------|------|------------------------------|--------|--------|
|     |            |             |      | Length                       | Width  | Heigth |
|     | [ 111111 ] |             |      | [ mm ]                       | [ mm ] | [ mm ] |
| 45  | 1220       | 605         | 885  | 455                          | 520    | 430    |
| 65  | 1220       | 605         | 985  | 455                          | 600    | 430    |
| 90  | 1440       | 830         | 985  | 655                          | 620    | 545    |
| 110 | 1440       | 830         | 1085 | 655                          | 720    | 545    |
| 130 | 1540       | 930         | 1185 | 760                          | 800    | 655    |